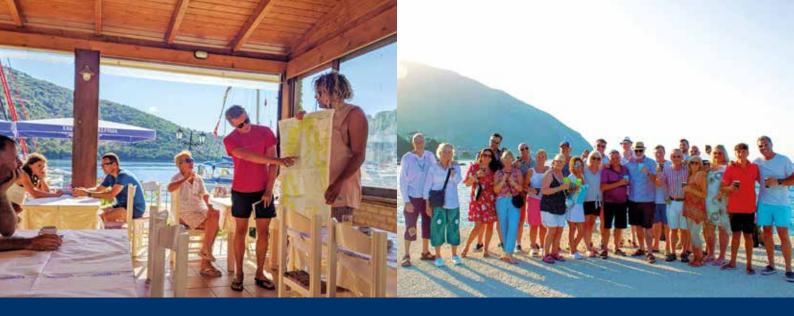

Some may prefer to do an RYA Day Skipper Sailing Course which you can do in the sunny Greek Islands with us over a week or so. This involves more of a learning process for less experienced people.

Each flotilla of nine to eleven yachts is accompanied by a fully crewed lead yacht offering local knowledge, informative briefings, assistance and unobtrusive back-up when required. You will be shown how to work all aspects of the yacht including the anchor, the sails, and how to turn on the all-important engine!

Most evenings you will be moored in a small village or town where there is a relaxed environment on shore. One evening is usually set aside for an informal and nowadays socially distanced get together.