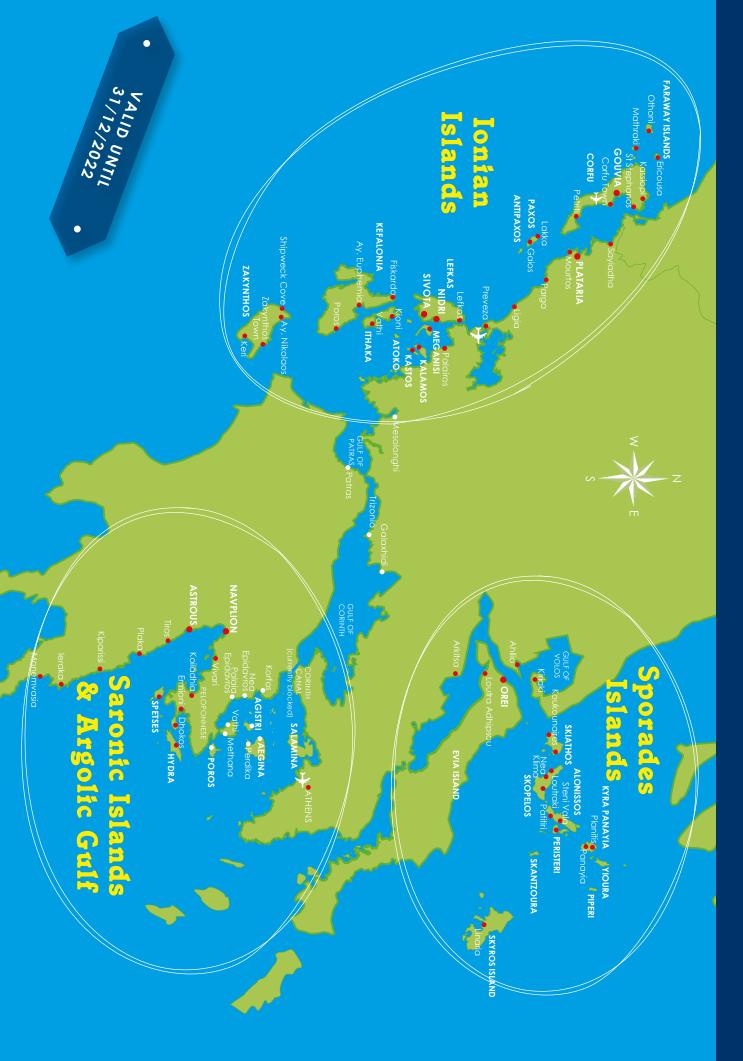

# **FLOTILLA ROUTES**

# **PAXOS (ONE WEEK FLOTILLA)**

A highlight of this flotilla is a morning spent in Vromi Bay (Emerald Bay) on Antipaxos Island for a lazy lunch and swim before the afternoon breeze arrives. This flotilla sailing area is largely sheltered by Corfu and Paxos Islands.

# HIGHLIGHTS OF THE SOUTH IONIAN (ONE WEEK FLOTILLA)

Our flotilla is designed to encompass the best of this fantastic sailing area. For those who have sailed in the South Ionian before, this flotilla is the perfect way to explore a little further afield whilst still visiting old favourites. To name just a few of the islands in this area: Kefalonia, Ithaka, Kalamos, Kastos and Meganisi

# **CORFU HALF TERM (ONE WEEK FLOTILLA)**

This one week flotilla takes place during the Autumn half term holiday. The waters in between Corfu and the mainland are usually calm and sheltered as you are in the lee of the islands but still with good wind in the afternoon, and little swell.

# WHOLE IONIAN (TWO WEEK FLOTILLA)

The Whole Ionian - our flagship flotilla route - covers slightly more miles than the introductory flotillas with one or two longer days. It visits a selection of our favourite stops in both the North and the South Ionian as well as the best bits in between. This is a one way route and gets booked up quickly!

# **SOUTH IONIAN (TWO WEEK FLOTILLA)**

Our two week South Ionian flotilla explores all the best of this amazing sailing area. You will sail further afield and visit bays and harbours which are a little more off the beaten track.

# **FARAWAY ISLANDS (TWO WEEK FLOTILLA)**

Not many yachts venture north of Corfu so this area is quite special. Nights under the incredibly vibrant stars can be almost as light as daytime.

All three of the islands feature beautiful sandy beaches. Flotillas often spend a night at anchor in Port Timoni and a night in spectacular Paleokastritsa.

# SARONIC ISLANDS (TWO WEEK FLOTILLA)

Our ever popular Saronic flotilla aims to cover a few more miles. The flotilla starts and finishes in the coastal town of Astrous. You will most likely sail south first (weather dependent) to give you the best chance of experiencing the stunning Monemyasia.

## **SPORADES ISLANDS (TWO WEEK FLOTILLA)**

Our Sporades flotilla is our most open water flotilla, renowned for excellent winds with flat seas due to the shelter offered by the islands. This route allows you to really get away from it all as you will likely spend a few nights anchored in bays!

#### **DELIVERY FLOTILLAS**

Our yachts are wintered in Gouvia Marina, on Corfu Island. At the end of April/beginning of May all yachts are sailed to their summer bases in the Ionian, Sporades or the Saronics and at the end of October they are sailed back to Corfu.