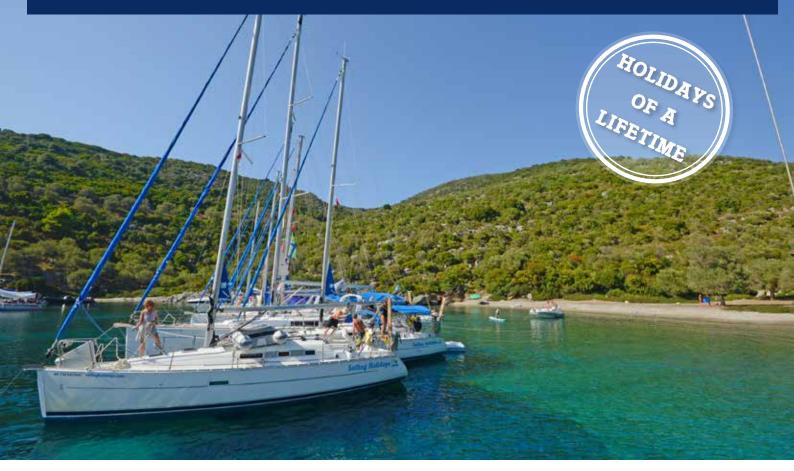

Some may prefer to do an RYA Day Skipper Sailing Course which you can do in the sunny Greek Islands with us over a week or so. This involves more of a learning process for less experienced people.

Each flotilla of nine to eleven yachts is accompanied by a fully crewed lead yacht offering local knowledge, informative briefings, assistance and unobtrusive back-up when required. You will be shown how to work all aspects of the yacht including the anchor, the sails, and how to turn on the all-important engine!

We try to make your first day's sail as gentle as possible and will usually only cover 10 to 12 miles. Your lead crew will usually be at your destination before the rest of the flotilla, in order to take your lines on the quay when you arrive.