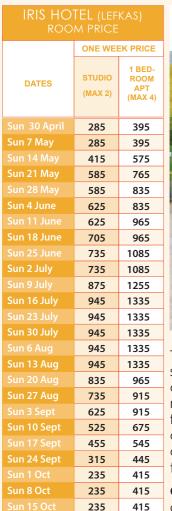

ens to Gatwick

SAILING FROM THE SARONIC ISLANDS TO CORFU **OUTBOUND** 1st Oct - from Gatwick to Athens INBOUND 15th Oct - returning from Preveza to Gatwick

**OUTBOUND** 8th Oct - from Gatwick to Athens

**INBOUND** 22nd Oct - **returning** from Preveza to Gatwick

## IONIAN FLOTILLAS - SUNDAY FLIGHTS

TWO WEEK Ionian Delivery

SUNDAY flights to Corfu from Gatwick and Manchester

## **GATWICK - CORFU**

Flying from Gatwick - Sunday 23rd April

## **MANCHESTER - CORFU**

Flying from Manchester

On Sunday 23rd April \* (£25 supplement)

#### **OTHER FLIGHTS**

Depending on availability, we may have flights available from other UK airports flying into Corfu.

IMPORTANT! Flights shown are a guide and will be confirmed at the time of booking.



**PRICES** 

## THE IRIS HOTEL - NIDRI, LEFKAS





The Iris Hotel is a great 'beside the sea' base for your shore based week on Lefkas Island. The hotel is just a five minute walk from Nidri, ideally suited for a shorebased week before or after one of our South Ionian flotillas (or one of our two week flotillas which finishes in the South Ionian).

**GREAT SELF-CATERING:** All rooms have air conditioning, kitchenettes with

kettle, fridge, hobs and all utensils. There is also a nice cafe bar by the pool. Breakfast is not included in the room cost.

**TRANSFERS INCLUDED:** When booked alongside your flotilla holiday we include transfers to and from the airport and yacht bases.

## SALVATOR SPA HOTEL AND VILLAS - PARGA

The picturesque surroundings combined with the boutique nature of the hotel (holding a maximum of 55 guests between the