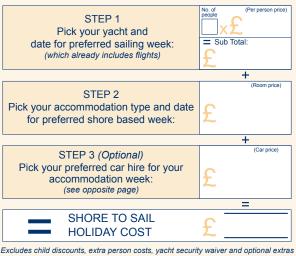

ve tea and coffee facilities. All suites have kitchenettes. All villas have full kitchen facilities.

BREAKFAST: All Salvator room prices include breakfast for all occupants HALF AND FULL BOARD: Lunch or dinner maybe added for £20pp/day. Both meals may be added for £35pp/day (children under 12 half price). Transfers are NOT included between yacht bases, accommodation and the airport.

### If booking the IRIS HOTEL all transfers are free.

If you are booking the SALVATOR SPA HOTEL transfers are not included (between the yacht base, hotel and airport).

Your options include: hiring a car or pre-ordering taxis through us (payable locally).

The room price does include a free luxury hotel shuttle service to the local town and beaches.



### **CREATE YOUR OWN** SHORE TO SAIL HOLIDAY PACKAGE!



such as outboard motor, Heathrow, Manchester or Birmingham flight supplements etc.

# SHORE TO SAIL PRICES

### THE BEST WAY TO EXPLORE THE GREEK ISLANDS DURING YOUR SHORE BASED WEEK IS BY CAR!

| CAR HIRE (ONE WEEK PRICES) |            |            |            |            |            |            |  |  |  |  |
|----------------------------|------------|------------|------------|------------|------------|------------|--|--|--|--|
| 1 WEEK                     |            |            | PRICE P    | ER CAR     |            |            |  |  |  |  |
| DATES                      | GROUP<br>A | GROUP<br>B | GROUP<br>C | GROUP<br>D | GROUP<br>F | GROUP<br>K |  |  |  |  |
| Sun 1 May                  | 205        | 225        | 265        | 315        | 335        | 375        |  |  |  |