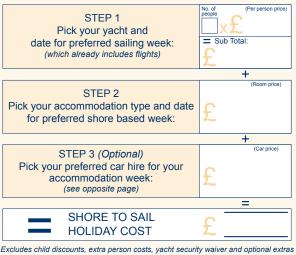

full kitchen facilities. BREAKFAST: All Salvator room prices include breakfast for all occupants. HALF AND FULL BOARD: Lunch or dinner maybe added for £20pp/day. Both meals may be added for £35pp/day (children under 12 half price).

Transfers are NOT included between yacht bases, accommodation and the airport.

Additional charge - Children: £125/child/week. Adults: £245/adult/week.

### If booking the IRIS HOTEL all transfers are free.

If you are booking the SALVATOR SPA HOTEL transfers are not included (between the yacht base, hotel and airport).

Your options include: hiring a car or pre-ordering taxis through us (payable locally).

The room price does include a free luxury hotel shuttle service to the local town and beaches.





### **CREATE YOUR OWN** SHORE TO SAIL HOLIDAY PACKAGE!



such as outboard motor, Heathrow, Manchester or Birmingham flight supplements etc.

# SHORE TO SAIL PRICES

### THE BEST WAY TO EXPLORE THE GREEK ISLANDS DURING YOUR SHORE BASED WEEK IS BY CAR!

| CAR HIRE (ONE WEEK PRICES) |            |            |            |            |            |            |  |  |  |
|----------------------------|------------|------------|------------|------------|------------|------------|--|--|--|
| 1 WEEK                     |            |            | PRICE P    | ER CAR     |            |            |  |  |  |
| DATES                      | GROUP<br>A | GROUP<br>B | GROUP<br>C | GROUP<br>D | GROUP<br>F | GROUP<br>K |  |  |  |
| Sun 1 May                  | 205        | 225        | 265        | 315        | 335        | 375        |  |  |  |
| Sun 8 May